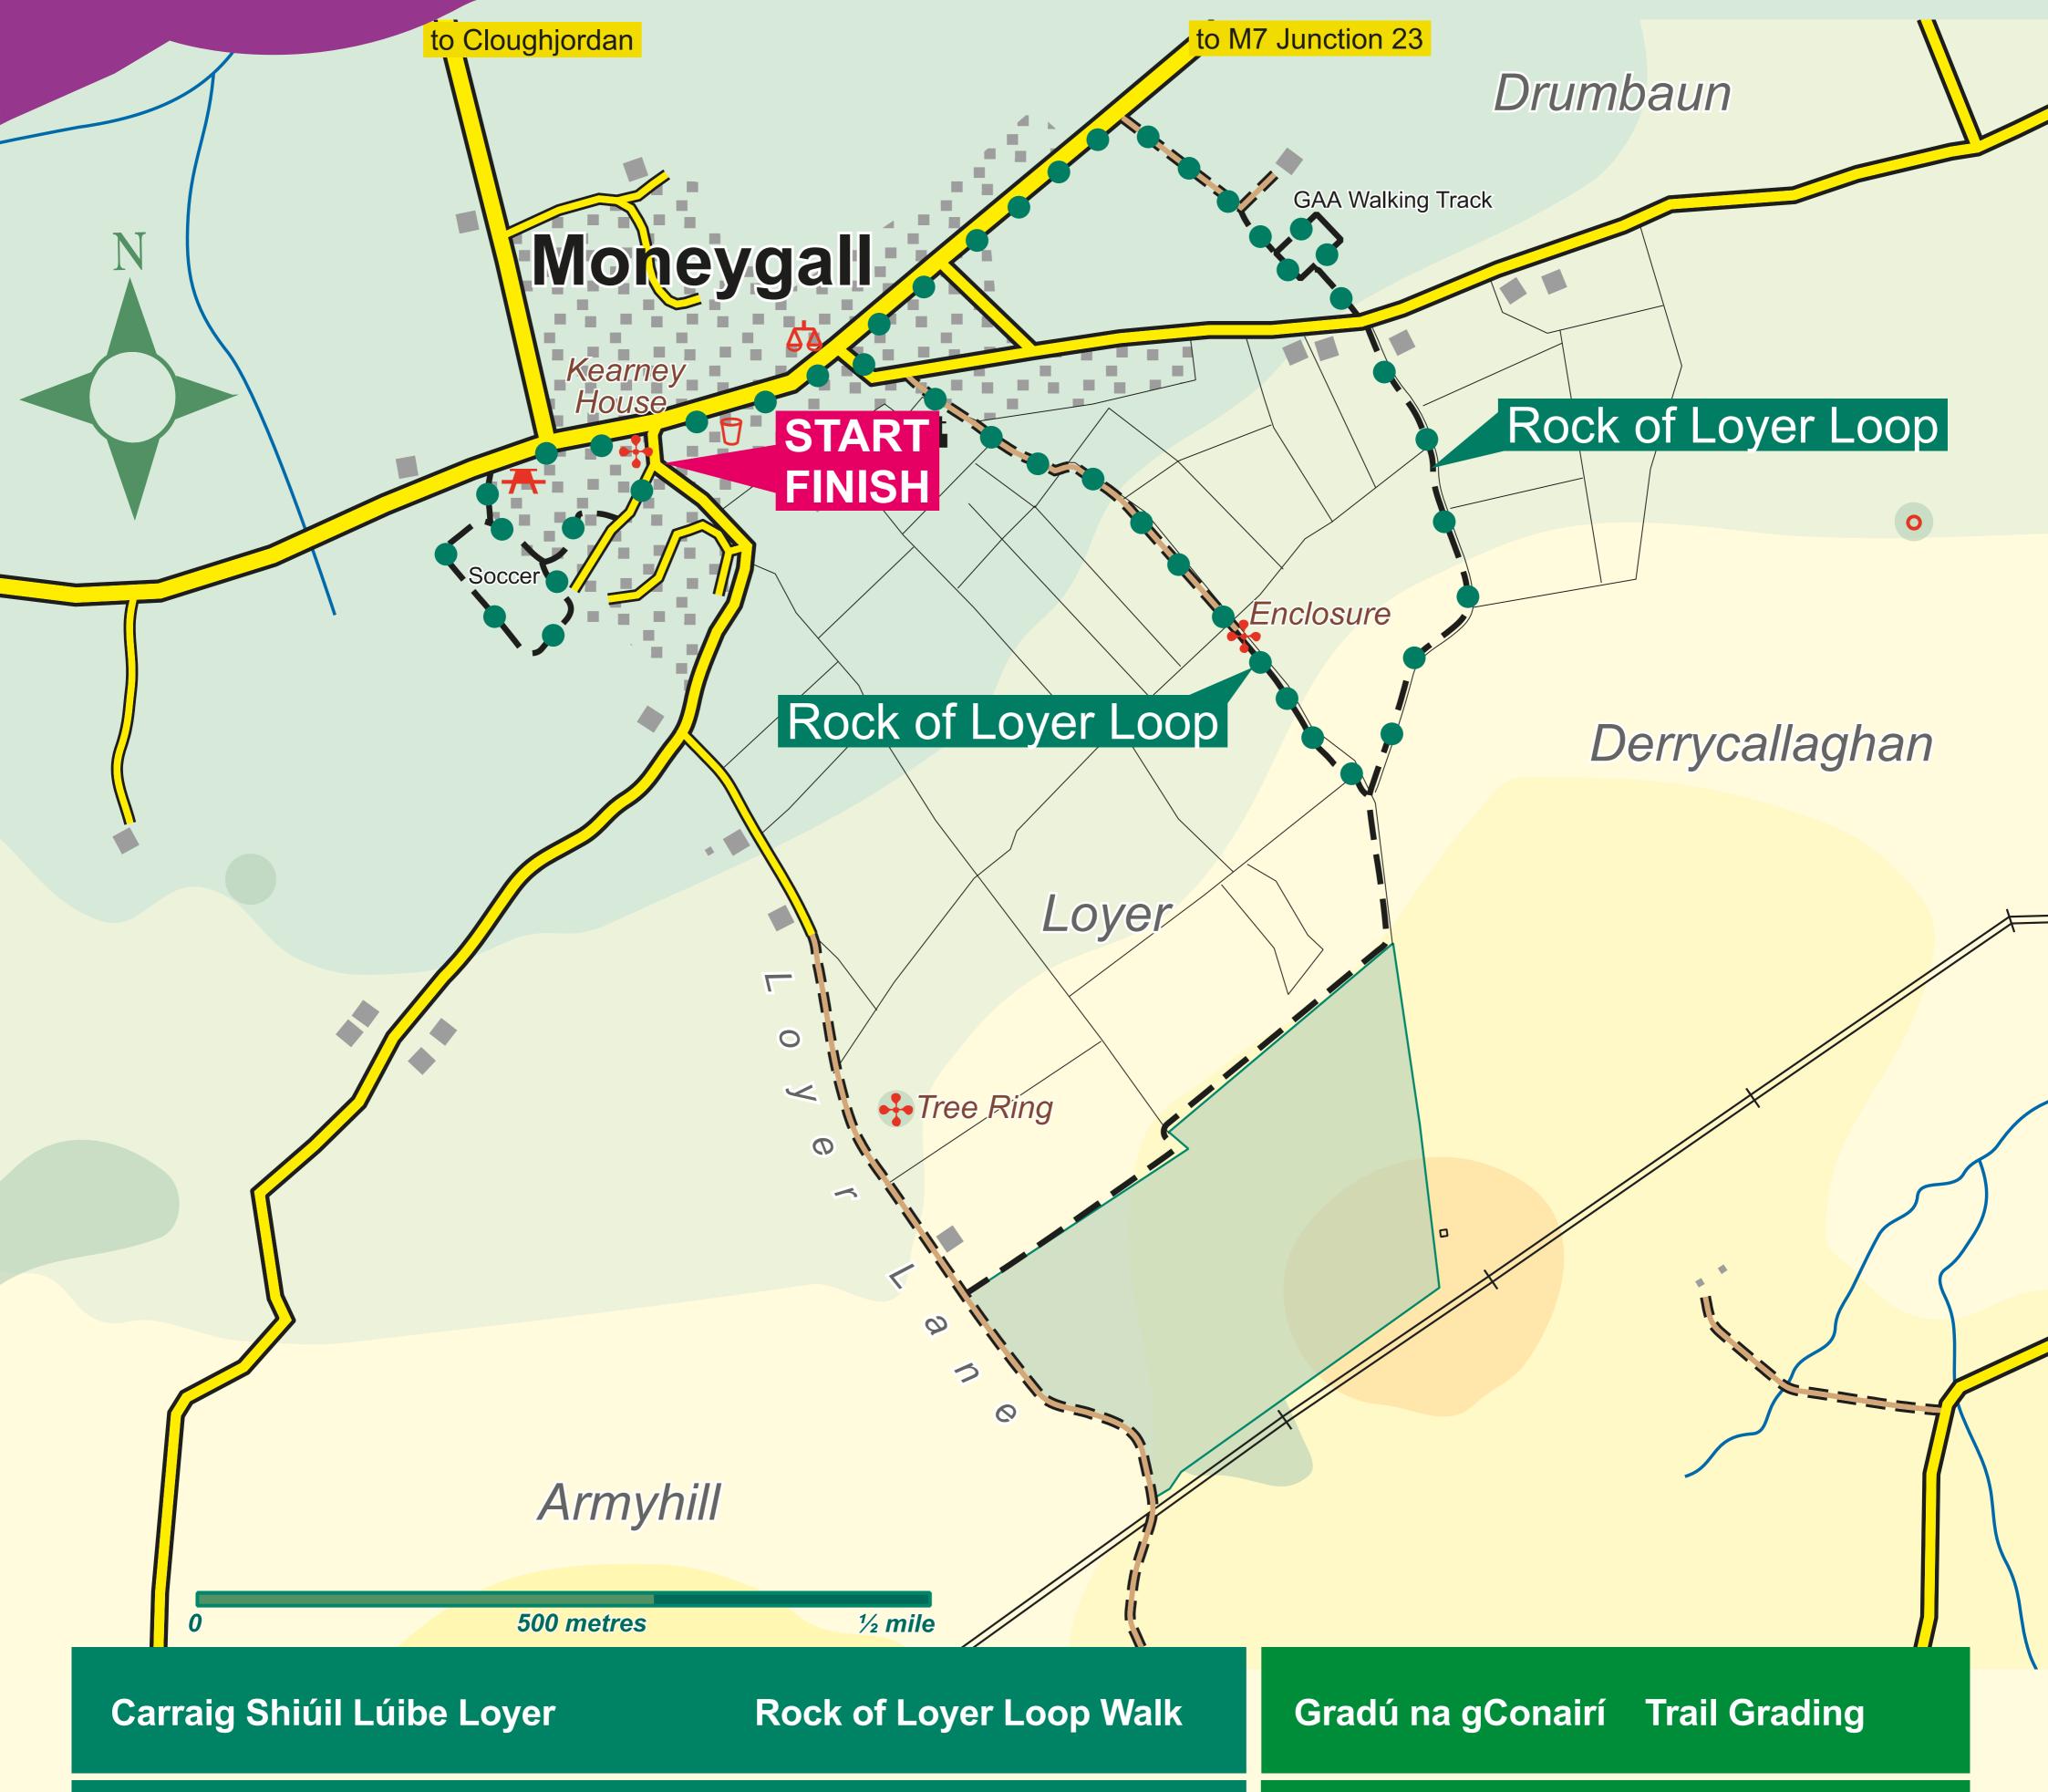

## Rock of Loyer Loop

| Conaire Tosaithe: Páirc Gníómhaíochta Muine Gall                                                                                                                                                                                                                                                                                                             | Trailhead: Moneygall Activity Park<br>Services: Moneygall<br>Distance: 3.8km<br>Time: 1 hr<br>Ascent: 100 m |  | neygall Activity Park                                                                                             | Conairí Measartha Éasca<br>Beidh fána nó ard níos géire                                                                              |                                                                                               | Moderate Trails<br>Trails will have steeper |
|--------------------------------------------------------------------------------------------------------------------------------------------------------------------------------------------------------------------------------------------------------------------------------------------------------------------------------------------------------------|-------------------------------------------------------------------------------------------------------------|--|-------------------------------------------------------------------------------------------------------------------|--------------------------------------------------------------------------------------------------------------------------------------|-----------------------------------------------------------------------------------------------|---------------------------------------------|
| Seirbhísí: Muine Gall                                                                                                                                                                                                                                                                                                                                        |                                                                                                             |  | romhat ar na conairí seo,<br>d'fhéadfadh an dromchla fút<br>a bheith garbh, agus seans<br>go mbeidh fréamhacha ag | gradients, may have rough<br>underfoot conditions, with<br>protruding roots and natural<br>features. Strong footwear<br>recommended. |                                                                                               |                                             |
| Fad: 3.8km                                                                                                                                                                                                                                                                                                                                                   |                                                                                                             |  |                                                                                                                   |                                                                                                                                      |                                                                                               |                                             |
| Am: 1 uair                                                                                                                                                                                                                                                                                                                                                   |                                                                                                             |  | gobadh amach romhat agus<br>gnéithe nádúrtha i do                                                                 |                                                                                                                                      |                                                                                               |                                             |
| Ascent: 100 m                                                                                                                                                                                                                                                                                                                                                |                                                                                                             |  | bheal                                                                                                             | lach. Moltar bróga nó<br>aisí láidre a chaitheamh.                                                                                   |                                                                                               |                                             |
| Part of this trail crosses private property. Persons entering such private                                                                                                                                                                                                                                                                                   | property do                                                                                                 |  | Decre are not normitted                                                                                           | Funded by                                                                                                                            | y the Department of Rural and Community Development                                           |                                             |
| so by permission with the consent of the landowner and no right of access or right of<br>way is created as a consequence. No amount of expenditure by the partners to this<br>agreement or by private individuals on the route being used will alter this position.<br>Nothing in this notice shall impact or address any pre-existing public rights of way. |                                                                                                             |  | Dogs are not permitted<br>on any section which<br>crosses private farmland                                        |                                                                                                                                      | An Roinn Forbartha<br>Tuaithe agus Pobail<br>Department of Rural and<br>Community Development | Offaly Local Development Company            |
| To report any damage or danger on the loop please email: moneygallvillage@gmail.com                                                                                                                                                                                                                                                                          |                                                                                                             |  | Emergency Numbers:<br>999 / 112                                                                                   |                                                                                                                                      | leave no trace                                                                                | Rural<br>Recreation<br>Officer              |